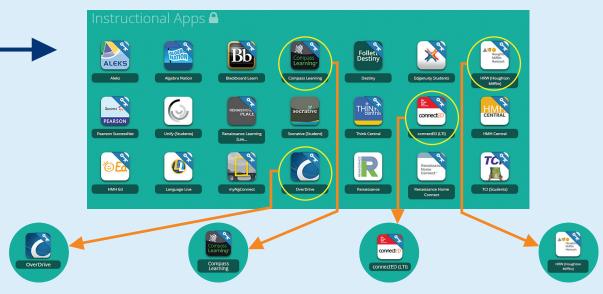

#### INSIDE THE "INSTRUCTIONAL APPS" FOLDER

#### **OVERDRIVE:**

Need a good book to read? This app brings you to the School District of Lee County digital library. From here, your child can check out and read books from home.

#### **COMPASS LEARNING:**

Compass Learning provides your child with personalized math, reading, science, and social studies learning paths that can be both monitored and manually altered by the teacher. You can also view your child's Compass Learning portfolio to see how they are performing on assignments.

#### **CONNECTED:**

This teaching and learning environment provides tools to help improve student performance in Algebra, U.S. Government, Economics, Anatomy and Physiology, Chemistry, and Marine Science.

### HRW (HOUGHTON MIFFLIN):

This app provides learning tools for **Algebra 1 Honors** and Language Arts.

Your child also has access to engaging learning games, animated movies, activities, and digital versions of their textbooks. Ask their teacher for more information!