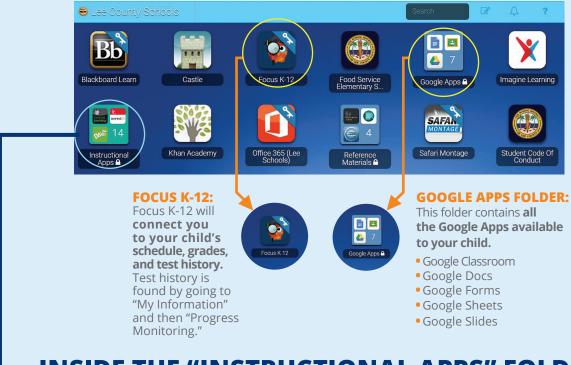

#### LAUNCHPAD Website: launchpad.leeschools.net

| Lee County S        | chools       |                          |                              | Search                        | <b>♂</b> ↑ ?               |
|---------------------|--------------|--------------------------|------------------------------|-------------------------------|----------------------------|
| Bb Blackboard Learn | Castle       | Focus K-12               | Food Service<br>Elementary S | © Google Apps ♠               | Imagine Learning           |
| ONE 14              | Khan Academy | Office 365 (Lee Schools) | Reference Materials A        | SAFAL MONTAGE  Safari Montage | Student Code Of<br>Conduct |

#### **SINGLE SIGN-ON USERNAME AND PASSWORD:**

**USERNAME** (includes student initials): \_\_\_\_\_

PASSWORD (8-digit student ID): \_

\*If you are asked to enter your network password, enter your student's district password again and click Submit.